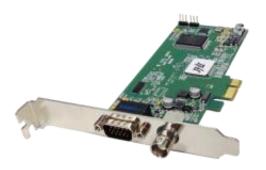

# **OK\_MC12A-E Multi-channel Switch Frame Grabber**

### **Description**

OK\_MC12A-E can capture color / black and white signals, and can switch quickly to six asynchronous video signals.

#### **Main Parameters**

| Acquisition Signal Type | PAL/NTSC/SECAM                                                        |
|-------------------------|-----------------------------------------------------------------------|
| Max Resolution          | 768×576                                                               |
| Cache Format            | RGB8888、RGB888、RGB565、RGB555、YUV422、GRAY8                             |
| Input Channels          | Switch selection:6 channel composite video input or 1 Y/C             |
| Bus                     | PCI-E×1                                                               |
| A/D                     | 8bit                                                                  |
| Adjustment              | Brightness, contrast, chroma, saturation can be adjusted by software. |
| Mirrored Mode           | Vertical mirror                                                       |
| External Trigger        | TTL (falling edge valid)                                              |
| Signal Detection        | Automatic THE                                                         |
|                         | 直線緊縮緩                                                                 |